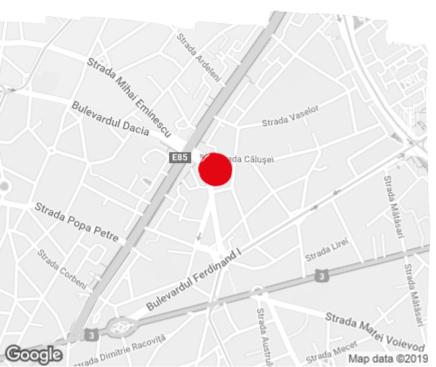

## **Building information**

| Building status      | Existing     |
|----------------------|--------------|
| Year of construction | 2010         |
| Parking ratio        | 1 / 140 sq m |
| Total building area  | 2 853 sq m   |

#### **Commercial terms**

| Office space*      | after login * |
|--------------------|---------------|
| Parking            | after login * |
| Service charge*    | after login * |
| Minimum lease term | after login * |
| Availability       | after login * |

\* Asking terms for m<sup>2</sup>/month

#### Location



### Available space

**Building completely leased** 



# office**finder.ro**

### Standard fit-Out

崇

Air conditioning



Suspended ceiling



Telephone cabling



Power cabling



Carpeting



Reception



Security



Fibre optics

Switchboard



Openable windows



Elevators

## Public transport

Bus: 66, 79, 86, 133

Tram: 21